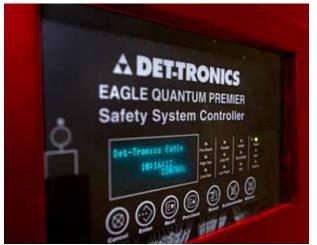

#### **FULL OPERATIONAL CONTROL**

The safety system software platform offers an all-in-one solution that is designed for easy configuration, user programming and diagnostics.

Safety system software provides real-time status and diagnostics.

- Program custom user logic to meet cause and effect requirements
- Monitor, locally or remotely, the real time status of devices on the LON (Local Operating Network)
- ▲ Collect and distribute data to 3rd party software using OPC server
- ▲ Log alarms, events, configuration changes, and calibration of network gas detectors
- ▲ Backup/restore the system project file from controller
- Diagnose issues related to communication with devices

PointWatch Eclipse® IR Combustible Gas Detector

FlexVu® Universal Display with GT3000 Toxic Gas Detector

Eagle Quantum Premier® Safety System

92-1071-1.5