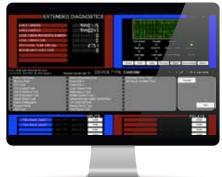

#### FIELD SERVICE

- ▲ Full commissioning support
- ▲ Expert fault identification and resolution
- ▲ Rapid diagnostics and maintenance

#### **TECHNICAL SUPPORT**

- ▲ Support centers located worldwide
- ▲ Field-dedicated application engineers
- ▲ On-call customer service

- Program custom user logic to meet cause and effect requirements
- Monitor, locally or remotely, the real time status of devices on the LON (Local Operating Network)
- ▲ Collect and distribute data to 3rd party software using OPC server
- ▲ Log alarms, events, configuration changes, and calibration of network gas detectors
- ▲ Backup/restore the system project file from controller
- Diagnose issues related to communication with devices