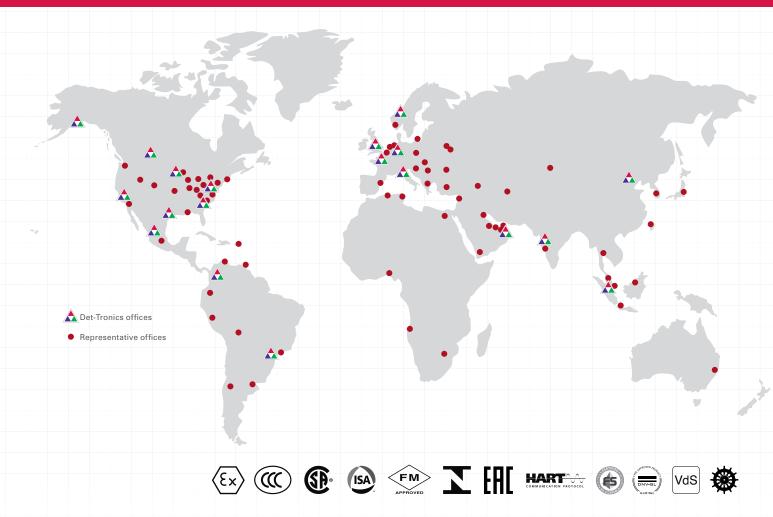

#### **GLOBAL AGENCY RECOGNITION**

"Our focus is to help our customers mitigate the risks of gas leaks and fires, enhance safety, and protect assets."

—President, Det-Tronics

#### **TECHNICAL SUPPORT**

- ▲ Support centers located worldwide
- ▲ Field-dedicated application engineers
- ▲ On-call customer service