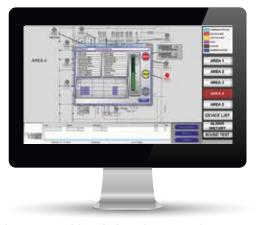

#### **FULL OPERATIONAL CONTROL**

The safety system software platform offers an all-in-one solution that is designed for easy configuration, user programming and diagnostics.

Safety system software provides real-time status and diagnostics.

- Program custom user logic to meet cause and effect requirements
- Monitor, locally or remotely, the real time status of devices on the LON (Local Operating Network)
- ▲ Collect and distribute data to 3rd party software using OPC server
- ▲ Log alarms, events, configuration changes, and calibration of network gas detectors
- ▲ Backup/restore the system project file from controller
- Diagnose issues related to communication with devices