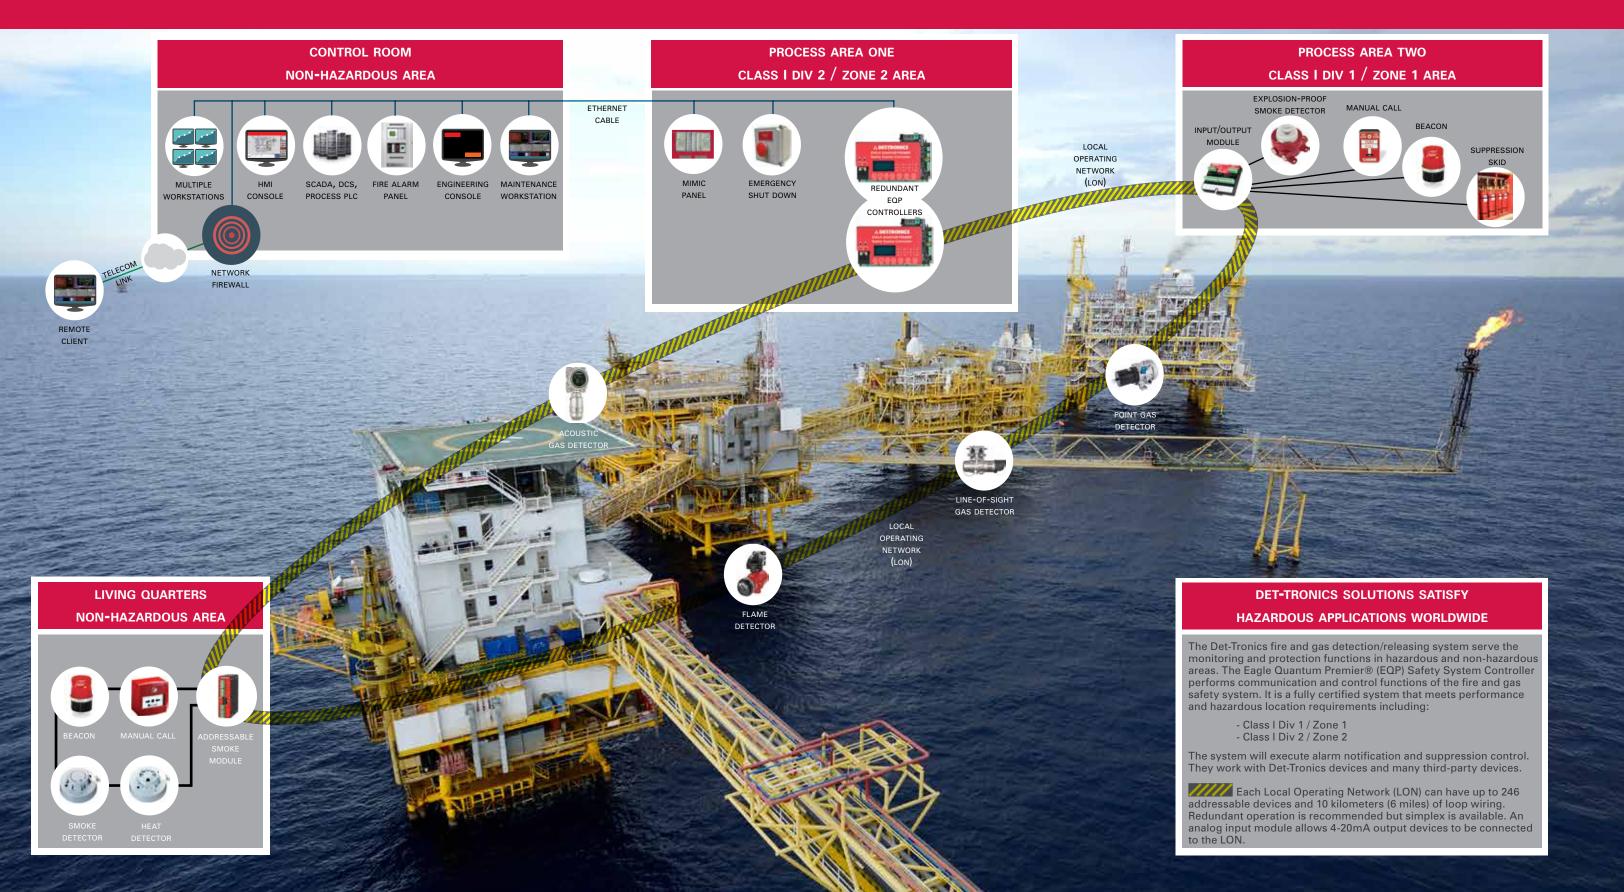

#### TOTAL SYSTEM SOLUTION

Industry professionals demand safety while also minimizing total cost of operation. The Det-Tronics safety system solution can monitor and control both hazardous and non-

hazardous sections of your facility, and is certified to function in extremely challenging environmental conditions.

- ▲ Combined fire and gas systems that provide detection, notification and mitigation
- ▲ Versatile communication options: RS485 Modbus RTU, Ethernet Modbus TCP/IP, ControlNet™, DLR and OPC
- ▲ Fault tolerant network and I/O circuit supervision capabilities
- ▲ SIL 2 capable, redundant control and advanced diagnostics

## Hardware, Software and Connectivity to Solve the Most Demanding Situations

After your system is in place, our global network provides service, training, and support at your site.

Integrate with existing site control systems such as SCADA, DCS and Process PLC